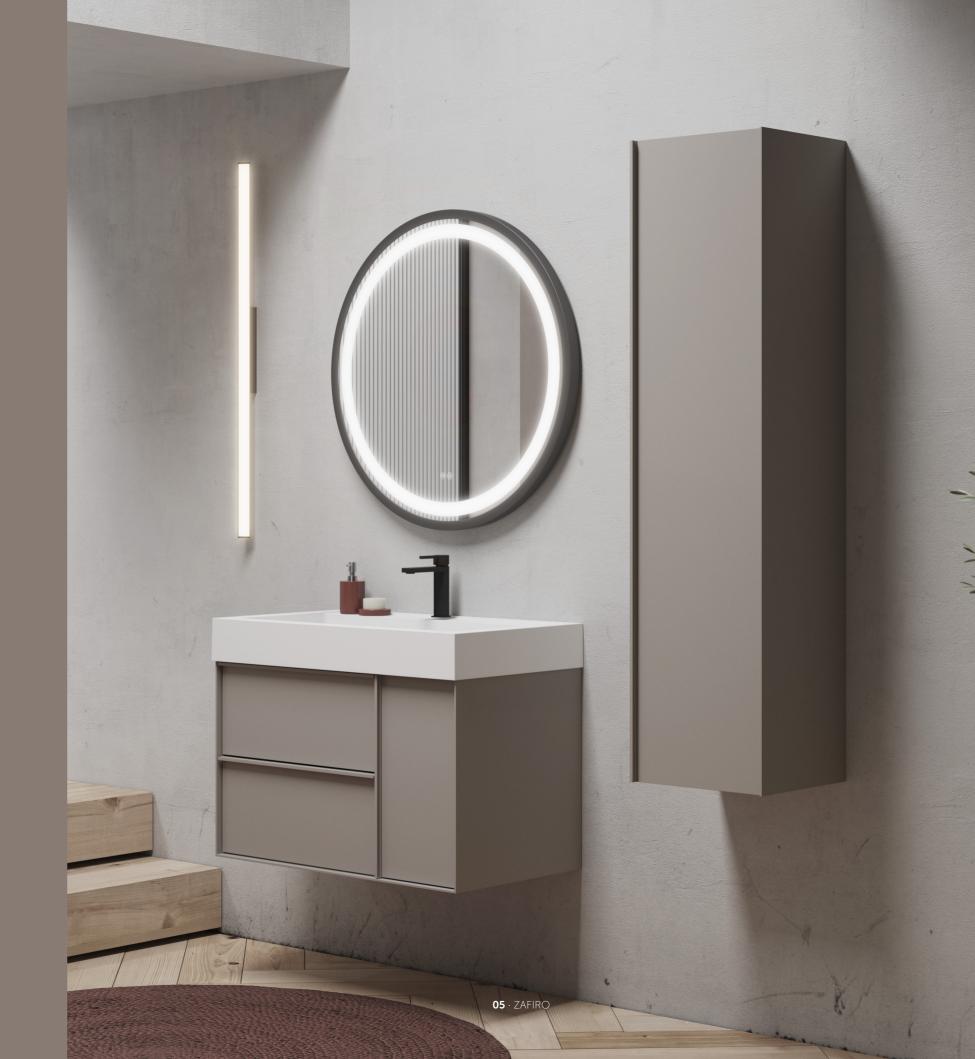

## Redefining luxury in every detail.

Technology, functionality, and design converge to create something exceptional. The Zafiro washbasin, made of Solid Surface, ensures exceptional durability and resistance to daily wear, maintaining its elegant appearance over time.

Its shape and finish will not only add a luxurious touch to the bathroom but will also seamlessly integrate with a variety of decorating styles, from contemporary to classic.

Available in sizes of 60, 80, 100, and 120 cm, with a height of 10 cm, it can be mounted on a cabinet or directly on the wall. As an option, it is also possible to request the sink without pre-drilled holes for taps.

Mountable on a cabinet or directly on the wall.