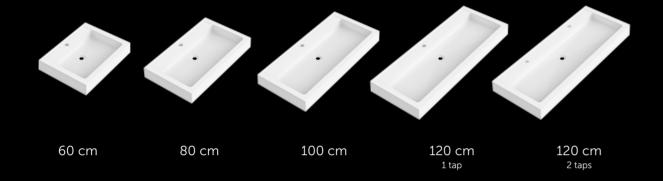

Its shape and finish will not only add a luxurious touch to the bathroom but will also seamlessly integrate with a variety of decorating styles, from contemporary to classic.

Available in sizes of 60, 80, 100, and 120 cm, with a height of 10 cm, it can be mounted on a cabinet or directly on the wall. As an option, it is also possible to request the sink without pre-drilled holes for taps.