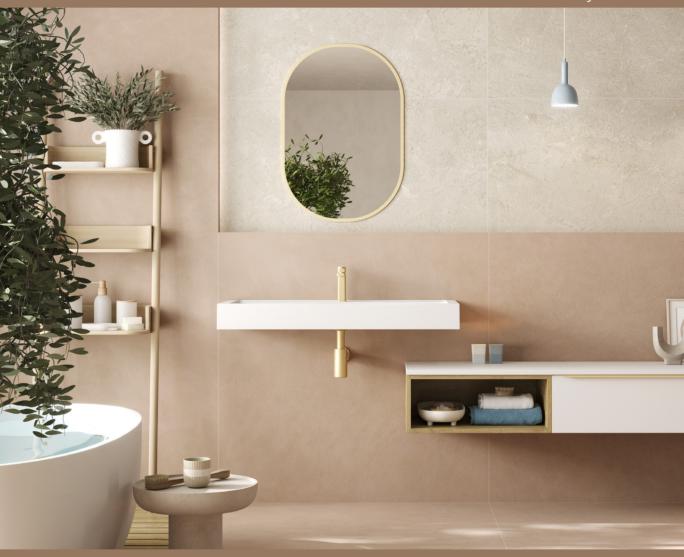

## Redefining luxury in every detail.

Technology, functionality, and design converge to create something exceptional. The Zafiro washbasin, made of Solid Surface, ensures exceptional durability and resistance to daily wear, maintaining its elegant appearance over time.

Its shape and finish will not only add a luxurious touch to the bathroom but will also seamlessly integrate with a variety of decorating styles, from contemporary to classic.

Available in sizes of 60, 80, 100, and 120 cm, with a height of 10 cm, it can be mounted on a cabinet or directly on the wall. As an option, it is also possible to request the sink without pre-drilled holes for taps.

Mountable on a cabinet or directly on the wall.