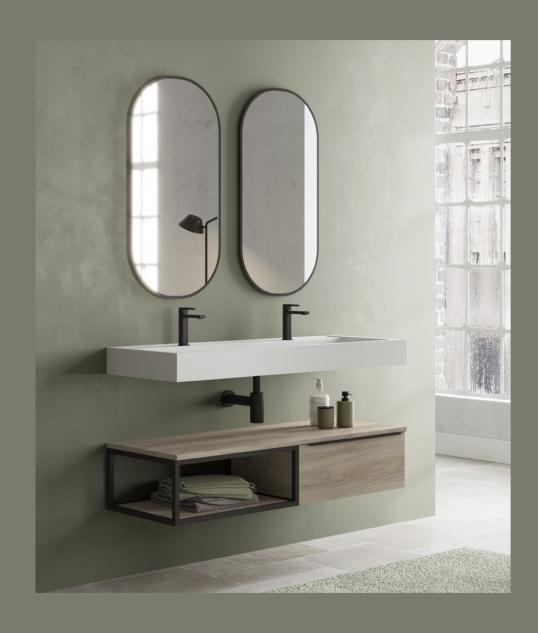

## Redefining luxury in every detail.

Technology, functionality, and design converge to create something exceptional. The Zafiro washbasin, made of Solid Surface, ensures exceptional durability and resistance to daily wear, maintaining its elegant appearance over time.

Its shape and finish will not only add a luxurious touch to the bathroom but will also seamlessly integrate with a variety of decorating styles, from contemporary to classic.

Available in sizes of 60, 80, 100, and 120 cm, with a height of 10 cm, it can be mounted on a cabinet or directly on the wall. As an option, it is also possible to request the sink without pre-drilled holes for taps.

Mountable on a cabinet or directly on the wall.