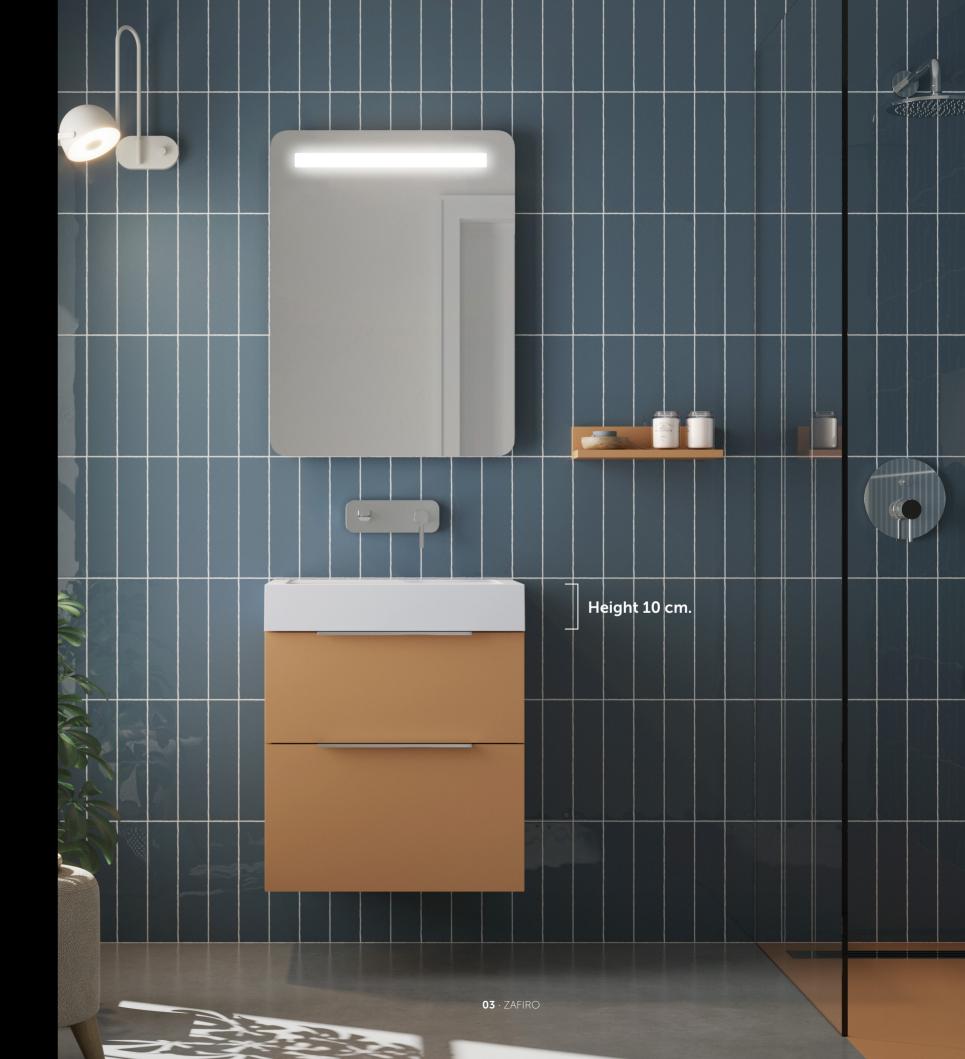

Its shape and finish will not only add a luxurious touch to the bathroom but will also seamlessly integrate with a variety of decorating styles, from contemporary to classic.

Available in sizes of 60, 80, 100, and 120 cm, with a height of 10 cm, it can be mounted on a cabinet or directly on the wall. As an option, it is also possible to request the sink without pre-drilled holes for taps.

Mountable on a cabinet or directly on the wall.