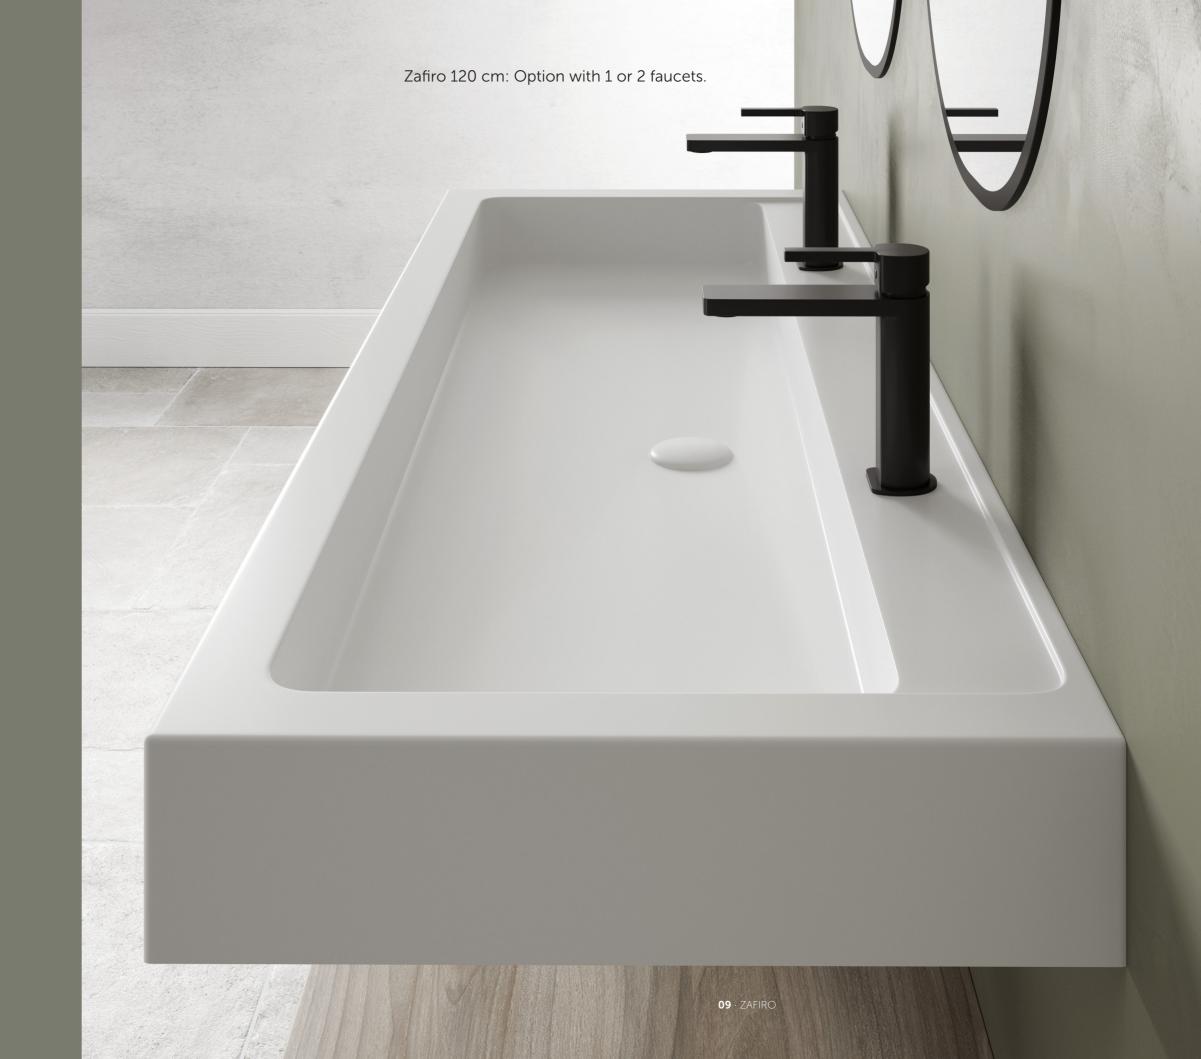

Its shape and finish will not only add a luxurious touch to the bathroom but will also seamlessly integrate with a variety of decorating styles, from contemporary to classic.

Available in sizes of 60, 80, 100, and 120 cm, with a height of 10 cm, it can be mounted on a cabinet or directly on the wall. As an option, it is also possible to request the sink without pre-drilled holes for taps.

Mountable on a cabinet or directly on the wall.