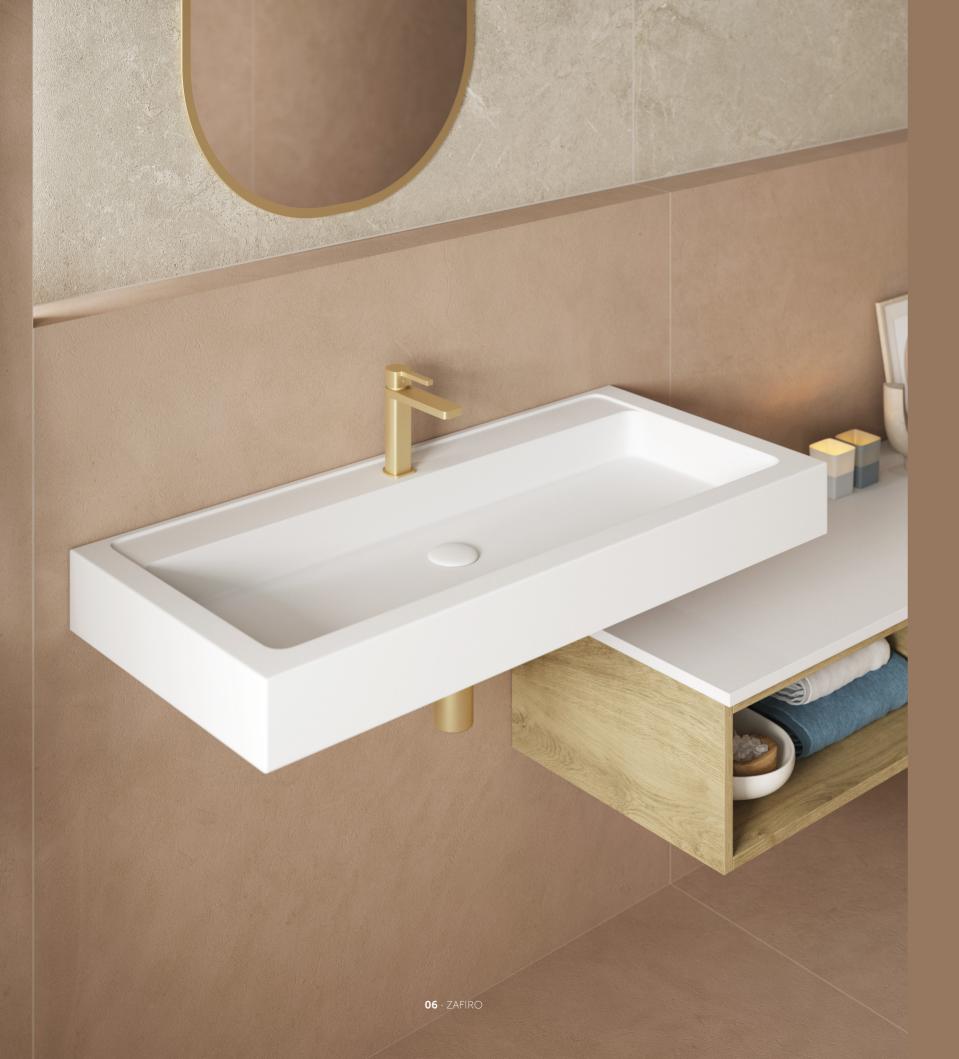

## Redefining luxury in every detail.

Technology, functionality, and design converge to create something exceptional. The Zafiro washbasin, made of Solid Surface, ensures exceptional durability and resistance to daily wear, maintaining its elegant appearance over time.

Its shape and finish will not only add a luxurious touch to the bathroom but will also seamlessly integrate with a variety of decorating styles, from contemporary to classic.

Available in sizes of 60, 80, 100, and 120 cm, with a height of 10 cm, it can be mounted on a cabinet or directly on the wall. As an option, it is also possible to request the sink without pre-drilled holes for taps.

Mountable on a cabinet or directly on the wall.