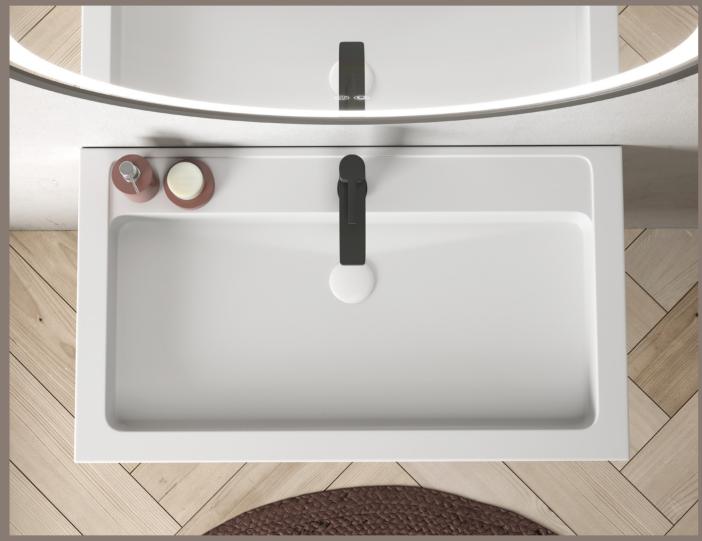

## Redefining luxury in every detail.

Technology, functionality, and design converge to create something exceptional. The Zafiro washbasin, made of Solid Surface, ensures exceptional durability and resistance to daily wear, maintaining its elegant appearance over time.

Its shape and finish will not only add a luxurious touch to the bathroom but will also seamlessly integrate with a variety of decorating styles, from contemporary to classic.

Available in sizes of 60, 80, 100, and 120 cm, with a height of 10 cm, it can be mounted on a cabinet or directly on the wall. As an option, it is also possible to request the sink without pre-drilled holes for taps.

Mountable on a cabinet or directly on the wall.