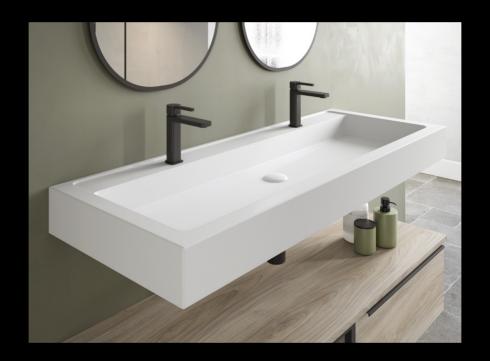

## Redefining luxury in every detail.

Technology, functionality, and design converge to create something exceptional. The Zafiro washbasin, made of Solid Surface, ensures exceptional durability and resistance to daily wear, maintaining its elegant appearance over time.

Its shape and finish will not only add a luxurious touch to the bathroom but will also seamlessly integrate with a variety of decorating styles, from contemporary to classic.

Available in sizes of 60, 80, 100, and 120 cm, with a height of 10 cm, it can be mounted on a cabinet or directly on the wall. As an option, it is also possible to request the sink without pre-drilled holes for taps.